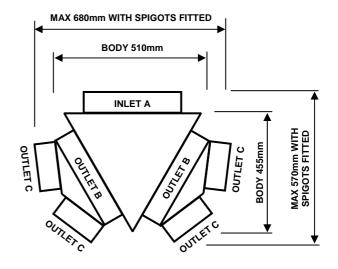

#### **DIMENSIONS**

#### **APPLICATIONS**

- evaporative cooling.
- reverse cycle air conditioning.
- · heating.
- ventilation.

| ADAPTOR SIZES<br>AVAILABLE | INLET SPIGOT<br>A               | OUTLET SPIGOTS<br>B             | OUTLET SPIGOTS<br>C          |
|----------------------------|---------------------------------|---------------------------------|------------------------------|
| 550 DIA                    | NO                              | NO                              | NO                           |
| 500 DIA                    | NO                              | NO                              | NO                           |
| 450 DIA                    | NO                              | NO                              | NO                           |
| 400 DIA                    | YES                             | YES                             | NO                           |
| 350 DIA                    | YES                             | YES                             | NO                           |
| 300 DIA                    | YES                             | YES                             | YES                          |
| 250 DIA                    | YES<br>(USE 360 TO 280 ADAPTOR) | YES<br>(USE 360 TO 280 ADAPTOR) | YES                          |
| 200 DIA                    | YES<br>(USE 360 TO 280 ADAPTOR) | YES<br>(USE 360 TO 280 ADAPTOR) | YES                          |
| 150 DIA                    | NO                              | NO                              | YES                          |
| DOUBLE ADAPTOR             | NO                              | YES                             | YES<br>(FOR 150 DIA SPIGOTS) |
| BLANK                      | NO                              | YES                             | YES                          |