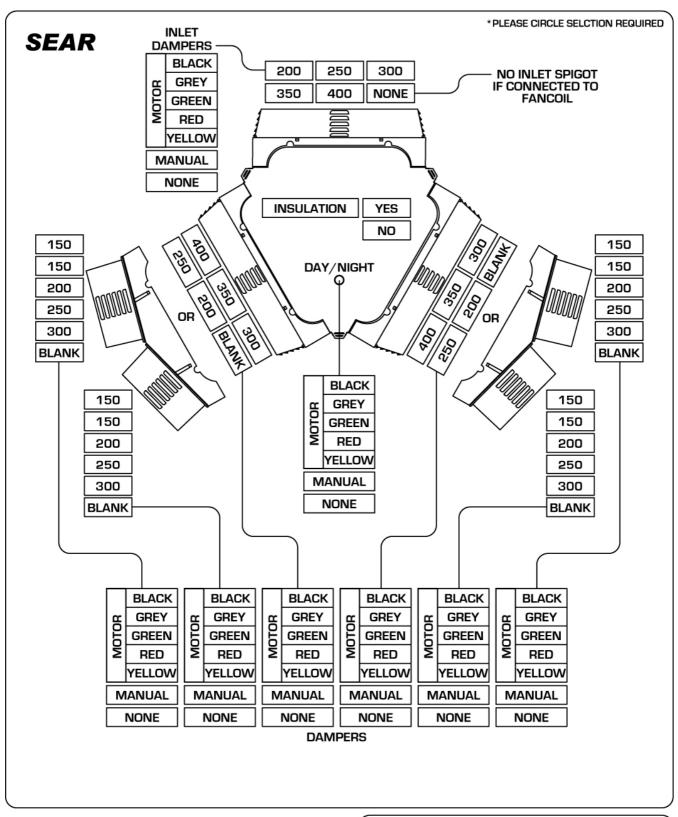

#### **SMALL EXACTAIR REGULATOR (S-EAR)**

**BLACK** 240V ADM GREY 24V CLIP24 **GENIII & ZS GREEN** 24V ADM24GREENP CAP 24V RFD ADM24S VAV YELLOW 24V ELV24