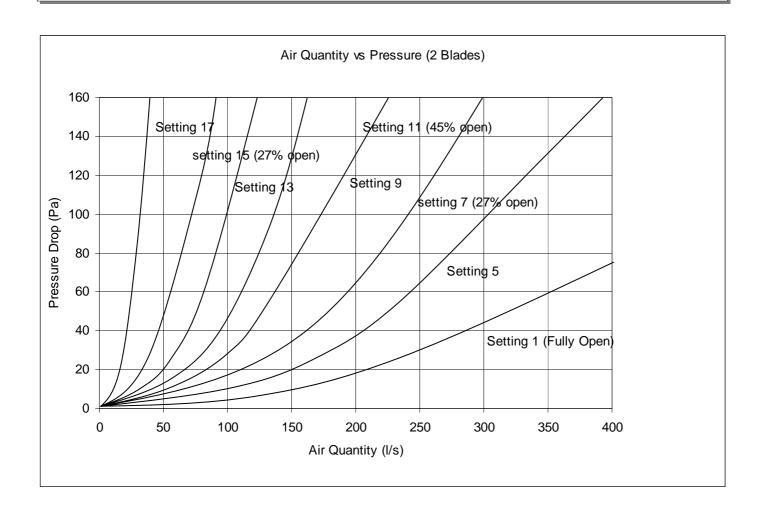

| YES<br>(FOR 150 DIA SPIGOTS) |
| BLANK                      | NO                              | YES                             | YES                          |

#### **OPTIONAL EXTRAS**

The following components are optional extras and are priced separately and must be specified at the time of ordering.

- · Internal or external insulation.
- · Damper blades and gears.
- Manual damper handles.
- · Motorised damper shafts.
- · Adaptors, blank plates and deflectors.
- Day/night damper facilities.

#### **DIMENSIONS**







#### **SMALL EXACTAIR REGULATOR (S-EAR)**



**BLACK** 240V ADM GREY 24V CLIP24 **GENIII & ZS GREEN** 24V ADM24GREENP CAP 24V RFD ADM24S VAV YELLOW 24V ELV24

# FITTINGS - PLASTIC EXACTAIR



## **OPPOSED BLADE DAMPER PERFORMANCE (2 BLADE)**



### FITTINGS - PLASTIC & METAL **EXACT AIR / INLINE DAMPER OPPOSED BLADE DAMPER PERFORMANCE (4 BLADE)**