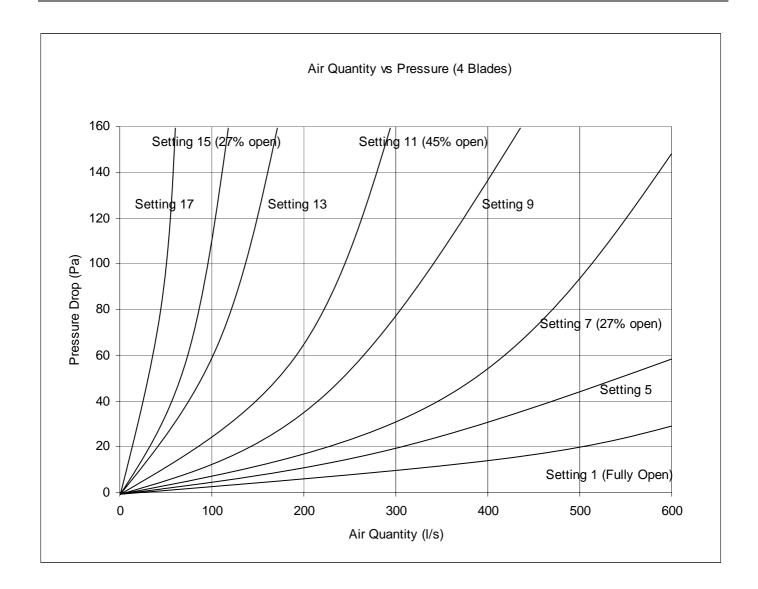

### FITTINGS - PLASTIC & METAL **EXACT AIR / INLINE DAMPER OPPOSED BLADE DAMPER PERFORMANCE (4 BLADE)**