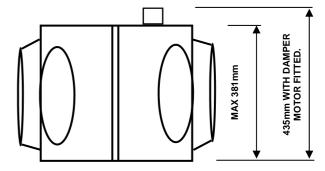

280 ADAPTOR) | YES                          |
| 150 DIA                    | NO                              | NO                              | YES                          |
| DOUBLE ADAPTOR             | NO                              | YES                             | YES<br>(FOR 150 DIA SPIGOTS) |
| BLANK                      | NO                              | YES                             | YES                          |

#### **OPTIONAL EXTRAS**

The following components are optional extras and are priced separately and must be specified at the time of ordering.

- · Internal or external insulation.
- · Damper blades and gears.
- Manual damper handles.
- · Motorised damper shafts.
- · Adaptors, blank plates and deflectors.
- Day/night damper facilities.

#### **DIMENSIONS**







#### **SMALL EXACTAIR REGULATOR (S-EAR)**



**BLACK** 240V ADM GREY 24V CLIP24 **GENIII & ZS GREEN** 24V ADM24GREENP CAP 24V RFD ADM24S VAV YELLOW 24V ELV24

# FITTINGS - PLASTIC EXACTAIR



## **OPPOSED BLADE DAMPER PERFORMANCE (2 BLADE)**



### FITTINGS - PLASTIC & METAL **EXACT AIR / INLINE DAMPER OPPOSED BLADE DAMPER PERFORMANCE (4 BLADE)**